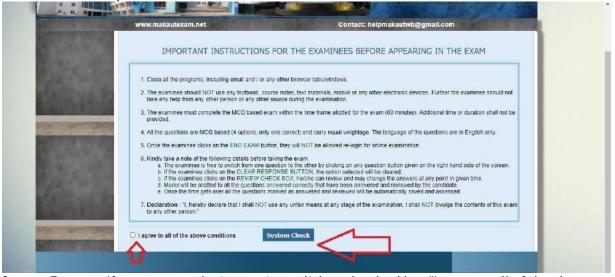

Step 6: Now read the instructions carefully and thoroughly. You must abide by all instructions mentioned so as to proceed further and take the test.

Step 7: If you agree to the instructions, click on the checkbox "I agree to all of the above conditions". Click on System Check for checking camera requirements.