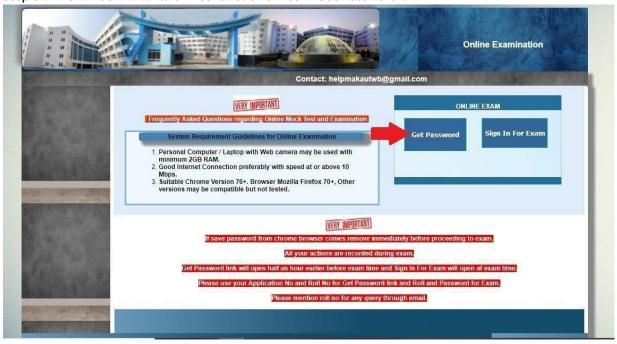

Website: www.wbut.ac.in

- 4. All the questions are MCQ based (4 options, only one correct). The questions will be in English language only.
- 5. Once the examinee clicks on the **SUBMIT** button, he/she will **NOT** be allowed to re-login for online examination.
- 6. Kindly take a note of the following details before taking the exam:
- a. The examinee is free to switch from on question to the other by clicking on any question button given on the right hand side of the screen.
- b. If the examinee clicks on the CLEAR RESPONSE BUTTON the option selected will be cleared.
- c. If the examinee clicks on the **REVIEW CHECK BOX** he/she can review and may change the answers at any point in given time.
- d. Marks will be allotted to all the questions if answered correctly.
- e. Once the time gets over, all the questions marked as answered and reviewed will be automatically saved and assessed.
- 7. System Requirement Guidelines for Online Examination:
- a. Personal Computer / Laptop may be used with minimum 2GBRAM.
- b. Good Internet Connection preferably with speed at or above 10 Mbps.
- c. Suitable Browser Mozilla Firefox 70+, Chrome Version 76+, Internet Explorer (10 and above).

Step 3: The window will have 2 icons. Click on icon 'Get Password'.

(Formerly WEST BENGAL UNIVERSITY OF TECHNOLOGY)

Main Campus: NH 12, Haringhata, Post Office - Simhat, Police Station – Haringhata, Pin - 741249 City Campus: BF-142, Sector -I, Salt Lake, Kolkata -700 064

Website: www.wbut.ac.in

The students require to insert their application number, enrollment number to generate password and also the alphanumeric characters (Captcha) as displayed on the screen. Then click on "Show password" button. *Password will be generated only once.* 