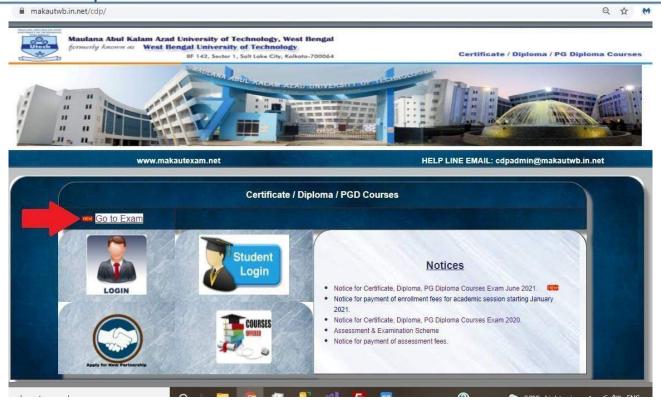

#### CREATION OF PASSWORD

Step 1 : Students will go to CDP Portal i.e. <a href="http://makautexam.net">http://makautexam.net</a> - Go to CERTIFICATE/DIPLOMA/PG DIPLOMA COURSES.

Step 2 : Click 'GO TO EXAM'.

Step 3: The window will have 2 icons. Click on icon 'Get Password'.

(Formerly WEST BENGAL UNIVERSITY OF TECHNOLOGY)

Main Campus: NH 12, Haringhata, Post Office - Simhat, Police Station – Haringhata, Pin - 741249 City Campus: BF-142, Sector -I, Salt Lake, Kolkata -700 064