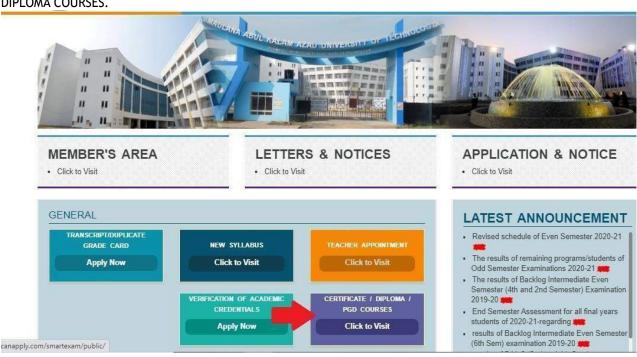

They require to go to CDP Portal i.e. http://makautexam.net- Go to CERTIFICATE/DIPLOMA/PG DIPLOMA COURSES.

Clicking Admit Card, using the login id - Enrollment Number and login password - Application Number to download their Admit Card.

#### CREATION OF PASSWORD

Step 1 : Students will go to CDP Portal i.e. <a href="http://makautexam.net">http://makautexam.net</a> - Go to CERTIFICATE/DIPLOMA/PG DIPLOMA COURSES.

Step 2 : Click 'GO TO EXAM'.