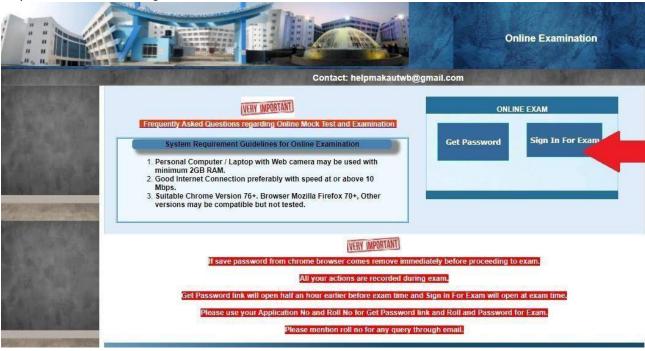

#### CREATION OF PASSWORD

Step 1 : Students will go to CDP Portal i.e. <a href="http://makautexam.net">http://makautexam.net</a> - Go to CERTIFICATE/DIPLOMA/PG DIPLOMA COURSES.

Step 2 : Click 'GO TO EXAM'.

Step 3: The window will have 2 icons. Click on icon 'Get Password'.

(Formerly WEST BENGAL UNIVERSITY OF TECHNOLOGY)

Main Campus: NH 12, Haringhata, Post Office - Simhat, Police Station – Haringhata, Pin - 741249 City Campus: BF-142, Sector -I, Salt Lake, Kolkata -700 064

Website: www.wbut.ac.in

The students require to insert their application number, enrollment number to generate password and also the alphanumeric characters (Captcha) as displayed on the screen. Then click on "Show password" button. *Password will be generated only once.* 

Step 4: Once password is generated (shown on the screen) click 'Go to Exam' icon. In order to login the student requires enrollment number (available in admit card) and generated password.

<sup>\*\*</sup> Note – Each time the student wants to enter the exam site, he/she requires to generate new password.

Website: www.wbut.ac.in

Step 5 : Click "Sign In".