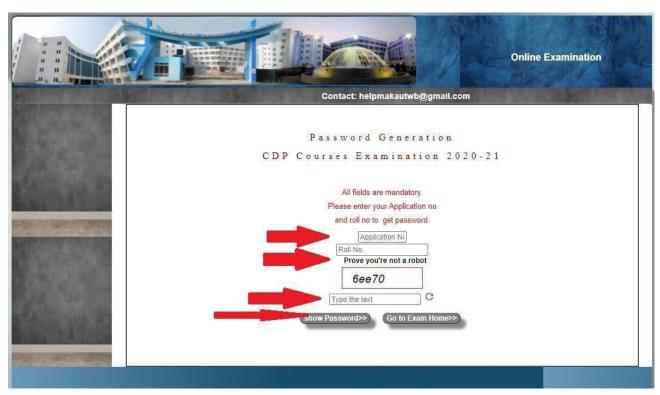

#### CREATION OF PASSWORD

Step 1 : Students will go to CDP Portal i.e. <a href="http://makautexam.net">http://makautexam.net</a> - Go to CERTIFICATE/DIPLOMA/PG DIPLOMA COURSES.

Step 2 : Click 'GO TO EXAM'.

Step 3: The window will have 2 icons. Click on icon 'Get Password'.

(Formerly WEST BENGAL UNIVERSITY OF TECHNOLOGY)

Main Campus: NH 12, Haringhata, Post Office - Simhat, Police Station – Haringhata, Pin - 741249 City Campus: BF-142, Sector -I, Salt Lake, Kolkata -700 064

Website: www.wbut.ac.in

The students require to insert their application number, enrollment number to generate password and also the alphanumeric characters (Captcha) as displayed on the screen. Then click on "Show password" button. *Password will be generated only once.* 