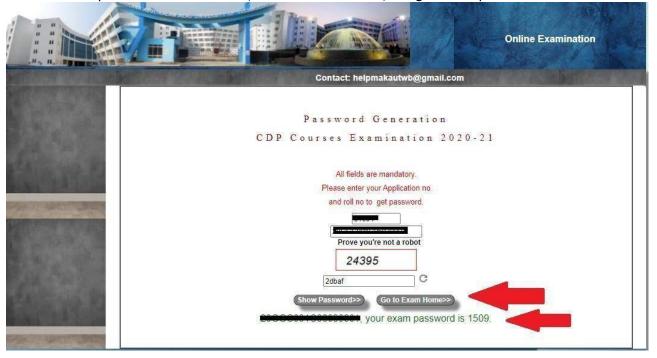

Website: www.wbut.ac.in

The students require to insert their application number, enrollment number to generate password and also the alphanumeric characters (Captcha) as displayed on the screen. Then click on "Show password" button. *Password will be generated only once.* 

Step 4: Once password is generated (shown on the screen) click 'Go to Exam' icon. In order to login the student requires enrollment number (available in admit card) and generated password.

<sup>\*\*</sup> Note – Each time the student wants to enter the exam site, he/she requires to generate new password.