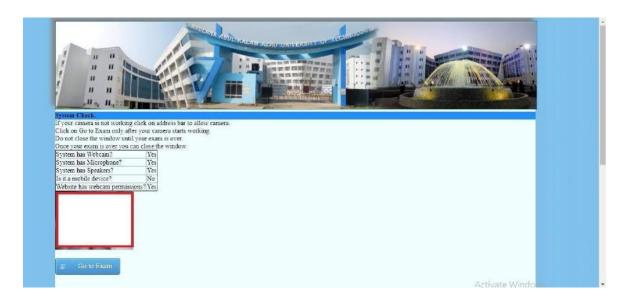

Website: www.wbut.ac.in

Step 8 : Allow for Camera and Microphone. Now click on "Goto Exam" button after this.

Step 9: Exam has Next, Previous and Questions marked by numbers. There is also Clear Response to remove the response. Please follow the remaining time as shown. Review button can be clicked to mark any question for viewing again.